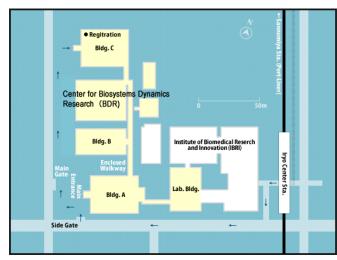

# RIKEN Center for Biosystems Dynamic Research (BDR)

Developmental Biology Building (DB Bldg) C, Auditorium 2-2-3, Minatojima-minamimachi, Chuo-ku, Kobe 650-0047 Tel: 078-306-0111 (Main) / 078-306-3010 (Secretariat)

# - Port-line train

Sannomiya (P01) -> Iryo Center Station (P07): 12 minutes (250 yen) \*Take the train bound for Kobe Airport

Exit the station on the left after passing the ticket gate and go down the stairs on the left-hand side and then turn right (to the west).

BDR DB building is the third building on the right-hand side.

## - Port-line train

Kobe Airport Station (P09) -> Iryo Center Station (P07): 6 minutes (250 yen)

Exit the station on the left after passing the ticket gate and go down the stairs on the left-hand side and then turn right (to the west).