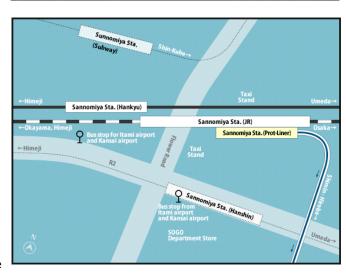

# - JR, other local trains

Get off at Sannomiya or Kobe Sannomiya Station

# From Kobe Sannomiya to BDR DB building

# - Port-line train

Sannomiya (P01) -> Iryo Center Station (P07): 12 minutes (250 yen) \*Take the train bound for Kobe Airport

Exit the station on the left after passing the ticket gate and go down the stairs on the left-hand side and then turn right (to the west).

### - Taxi

Shin-Kobe -> BDR DB building: Approx. 30 minutes (about 3,000 yen) Sannomiya -> BDR DB building: Approx. 20 minutes (about 2,500 yen)